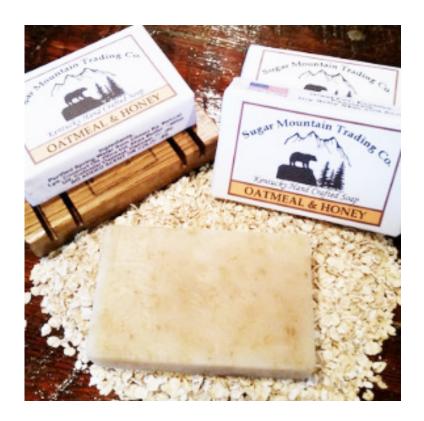

#### SUGAR MOUNTAIN TRADING COMPANY

#### **ROCKCASTLE COUNTY**

All natural Kentucky handcrafted soap. Helps with eczema, psoriasis, itchy dry skin, and acne. Offering soap, shampoo, bath salts, and lotion for Men and Women.