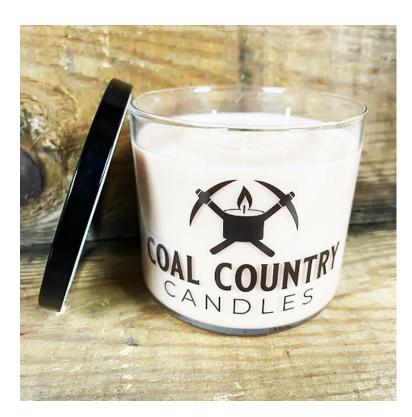

#### COAL COUNTRY CANDLES

#### **PERRY COUNTY**

All of our products are hand-poured in small batches, using 100% natural soy wax and high-quality fragrance oils. We are constantly on the lookout for new scents and products and offer a variety of scents.