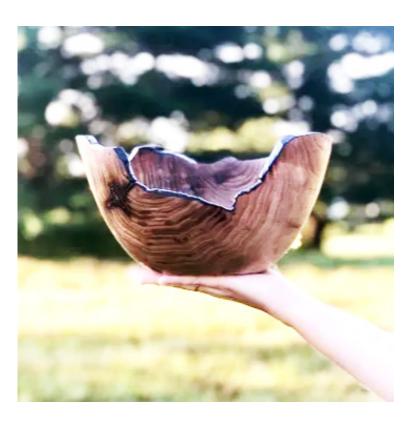

#### MOUNTAIN LAUREL WOODWORKS

#### **ROWAN COUNTY**

As an artist for decades, Tom Timmermann fuses his background in painting and drawing with the lathe and chisels to create distinctive, rare wood creations.