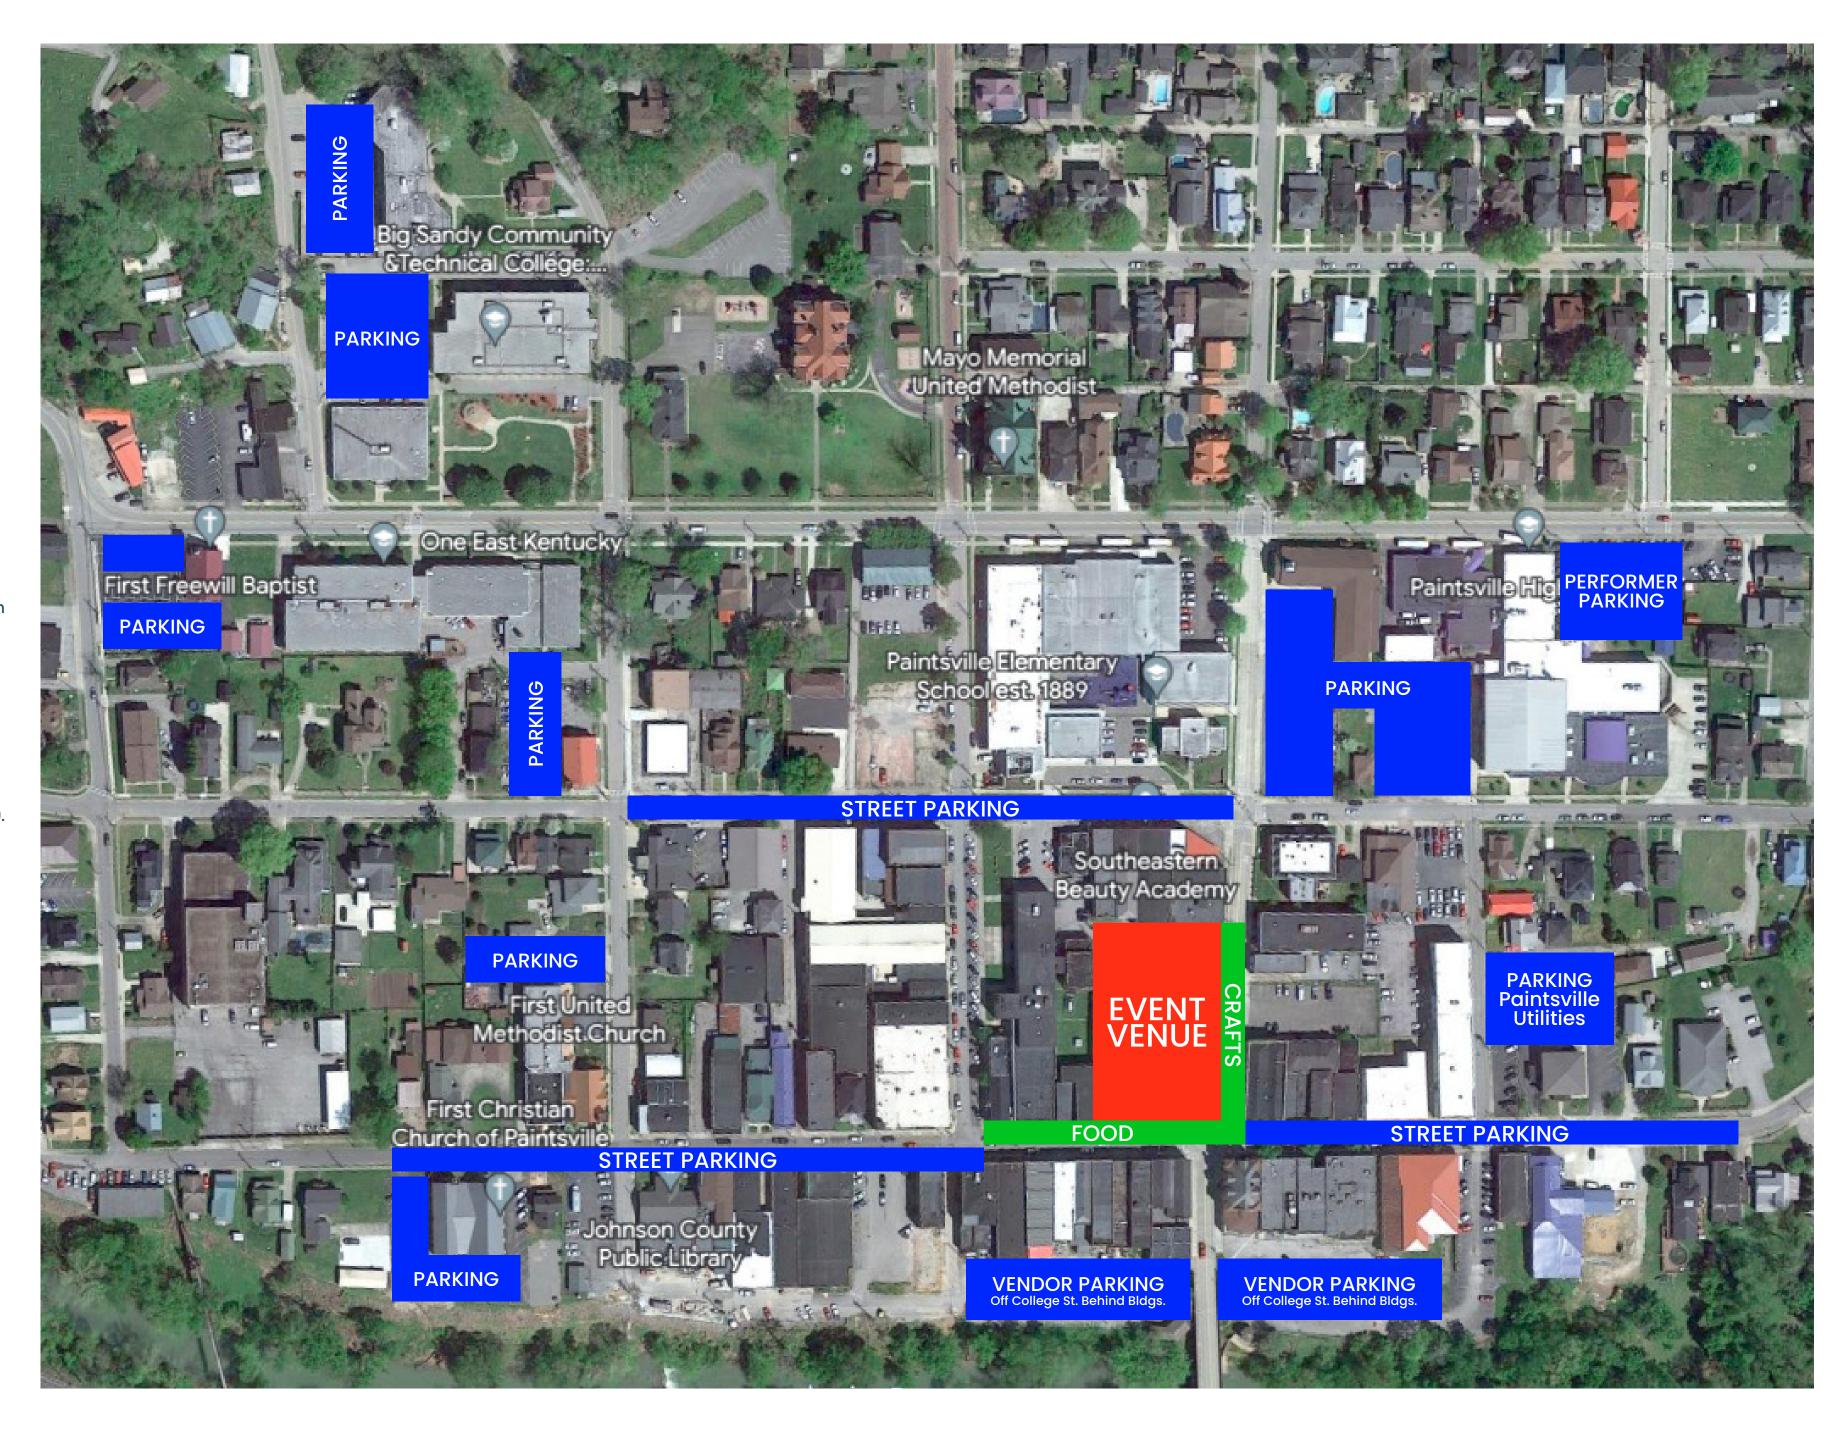

## Paintsville Parking Map

Click on any of the blue, green, and red sections to generate a map on your device.

If you are using your mobile device to view this map, you may need to pinch zoom to enlarge the color block you are selecting.